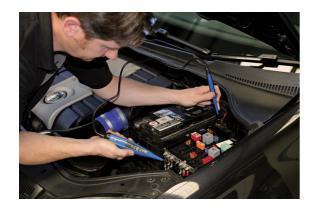

## **Two Pole Voltage Tester 12 - 600V**

Two pole voltage tester 12 - 600V DC/AC CAT III. Designed to be used to prove the absence or presence of voltage in a circuit before and after working on the circuit. Can be used on circuits up to 600 volts found on hybrid and battery electric vehicles.

## **Additional Information**

- Two pole voltage tester. Used to prove absence &/or presence of voltage on hybrid and battery electric vehicles.
- · CAT III 12 600V DC/AC with LED display.
- · Simple and easy to use; no batteries required.
- · Always perform self test on known voltage source before use.
- · CE & UKCA compliant; GS certified.