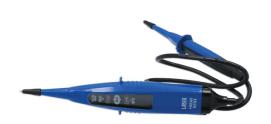

## **Two Pole Voltage Tester 12 - 600V**

Two pole voltage tester 12 - 600V DC/AC CAT III. Designed to be used to prove the absence or presence of voltage in a circuit before and after working on the circuit. Can be used on circuits up to 600 volts found on hybrid and battery electric vehicles.

## **Additional Information**

- Two pole voltage tester. Used to prove absence &/or presence of voltage on hybrid and battery electric vehicles.
- · CAT III 12 600V DC/AC with LED display.
- · Simple and easy to use; no batteries required.
- · Always perform self test on known voltage source before use.
- · CE & UKCA compliant; GS certified.